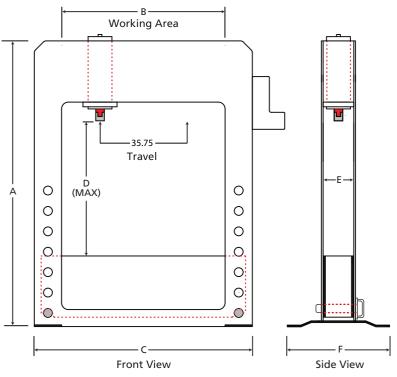

# **DIMENSIONS (INCHES)**

| MODEL         | A  | В  | C  | D  | E  | F  |
|---------------|----|----|----|----|----|----|
| HFP-50 MWH XW | 87 | 60 | 80 | 37 | 11 | 36 |